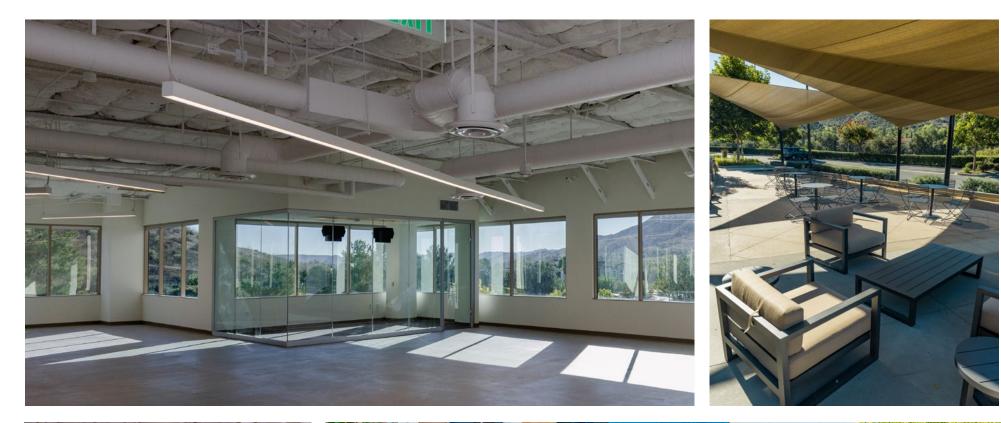

## Project Features

Institutionally owned and managed since development, Westlake Landmark is among the nicest Class A office projects in Westlake Village. From beautiful landscaping, to panoramic views of Santa Monica and Santa Susana Mountains, to on-site amenities, Westlake Landmark provides a scenic and relaxing office environment for tenants.

- + Newly Renovated Fitness Center
- + Plentiful Shaded Outdoor Seating
- + Excellent Freeway Visibility
- + Building Top Signage Opportunities
- + Stunning Views From Every Suite
- Tremendous walkable amenities including Shoppes at Westlake Village, a 100,000+ sf center next door which contains numerous dining options and retail amenities