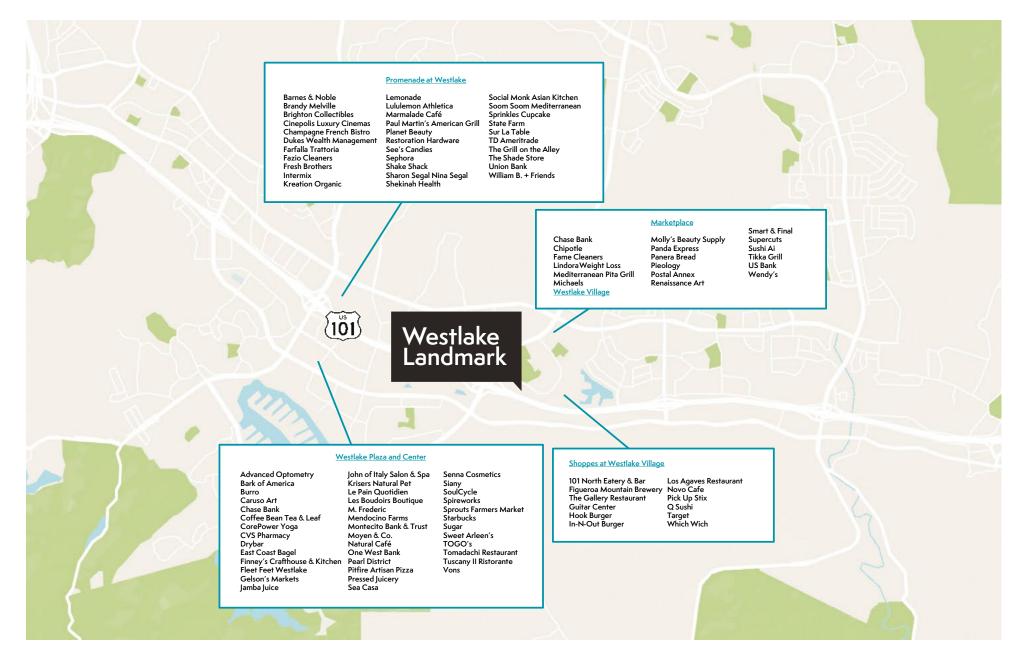

#### **Tremendous Walkable Amenities**

- + Newly Renovated Fitness Center
- + Plentiful Shaded Outdoor Seating
- + Excellent Freeway Visibility
- + Building Top Signage Opportunities
- + Stunning Views From Every Suite
- Tremendous walkable amenities including Shoppes at Westlake Village, a 100,000+ sf center next door which contains numerous dining options and retail amenities